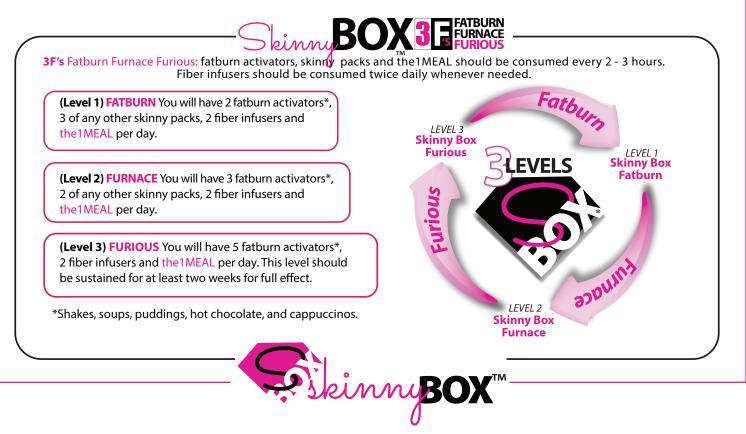

4 You must drink a minimum of 100 ounces (i.e. five, 20-ounce bottles) of water each day.

**5** Make sure that at least two of your five **Skinny Packs** are **Fatburn Activators** which include shakes, hot chocolates, puddings, smoothies, cappuccinos or soups. **Fatburn Activators** are the secret sauce of our program. Having at least two per day ensures you have the optimal calories and carbs for your body to burn fat for energy. Shakes are the highest form of the **Fatburn Activators** as they are also fortified with vitamins and minerals essential for your daily program.

6 Please note that some bars are limited to one a day and can only be eaten once daily on the program. Skinny Bars can be eaten up to three times per day along with two Fatburn Activators. Or you may have a **One-A-Day Treat** and two Skinny Bars on the same day along with two Fatburn Activators. All bars are optional and are **NOT** required on the program.